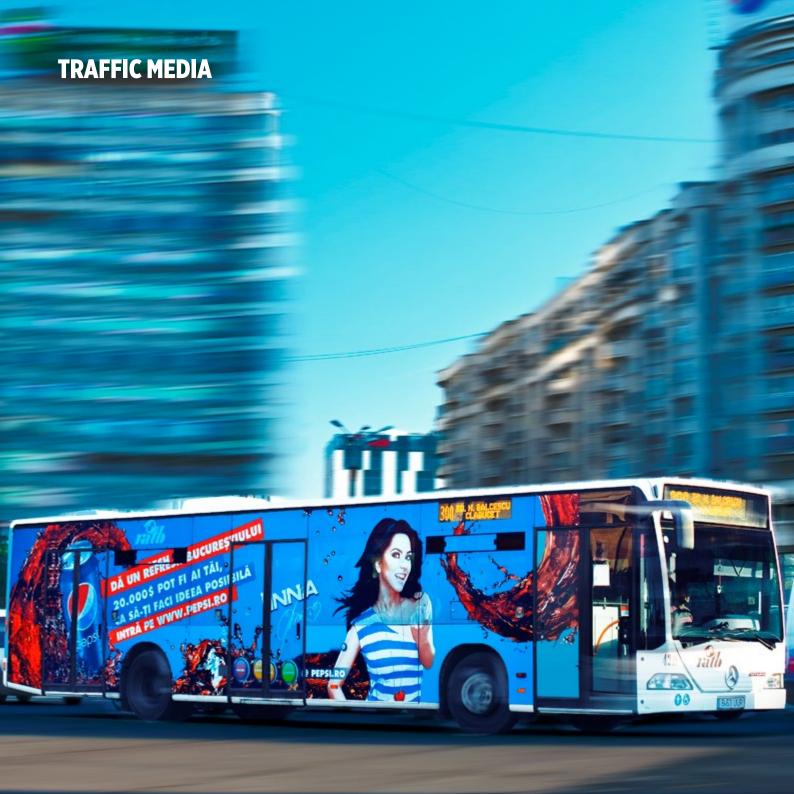

# TRAFFIC MEDIA

Partial or complete inscribing with special foils • Direct printing on tarpaulins for cars, buses and trucks