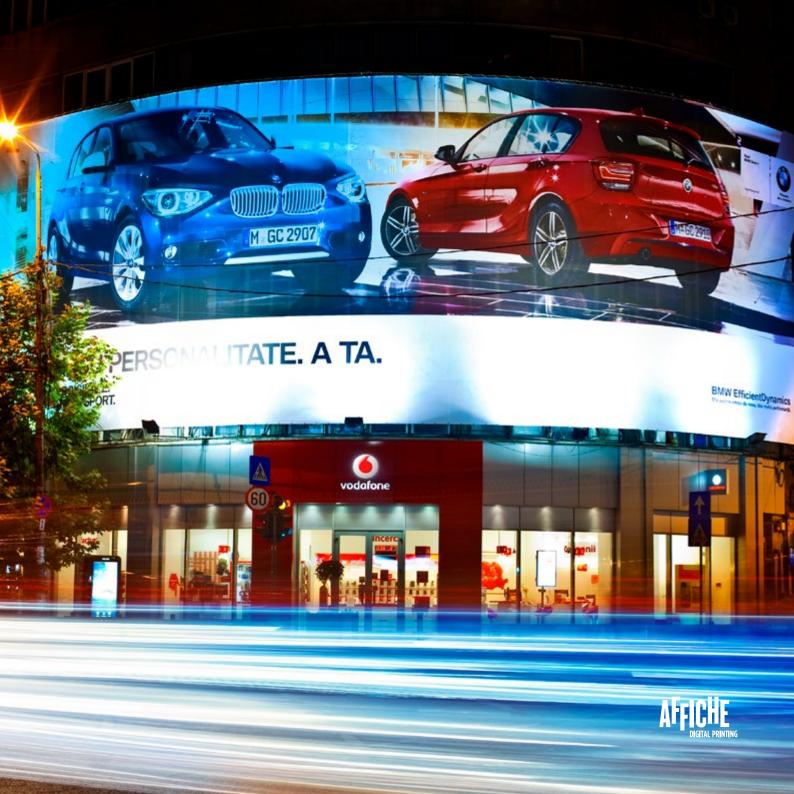

# TRAFFIC MEDIA

Partial or complete inscribing with special foils • Direct printing on tarpaulins for cars, buses and trucks