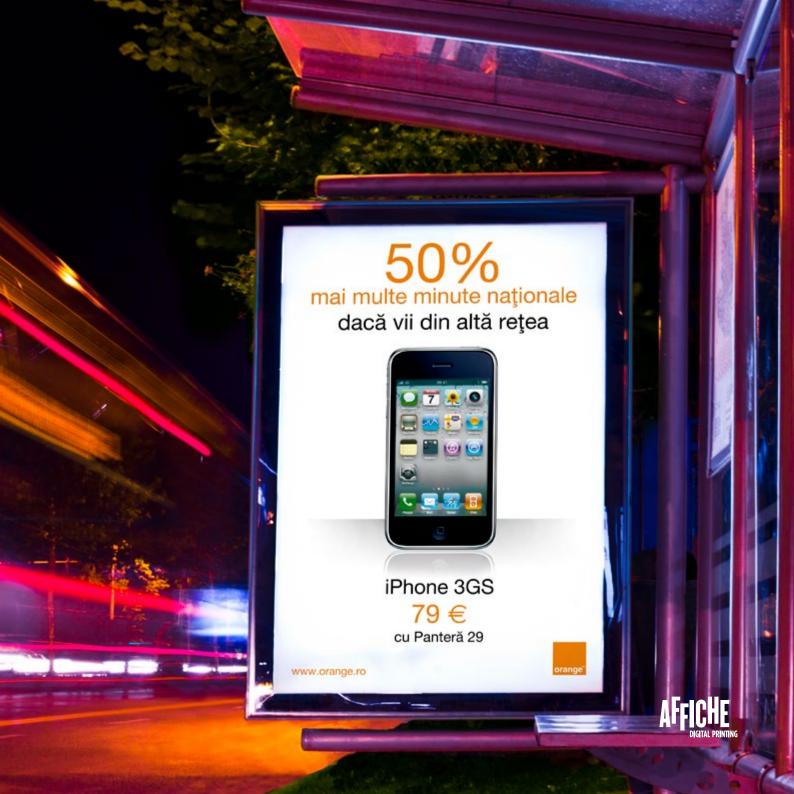

# TRAFFIC MEDIA

Partial or complete inscribing with special foils • Direct printing on tarpaulins for cars, buses and trucks