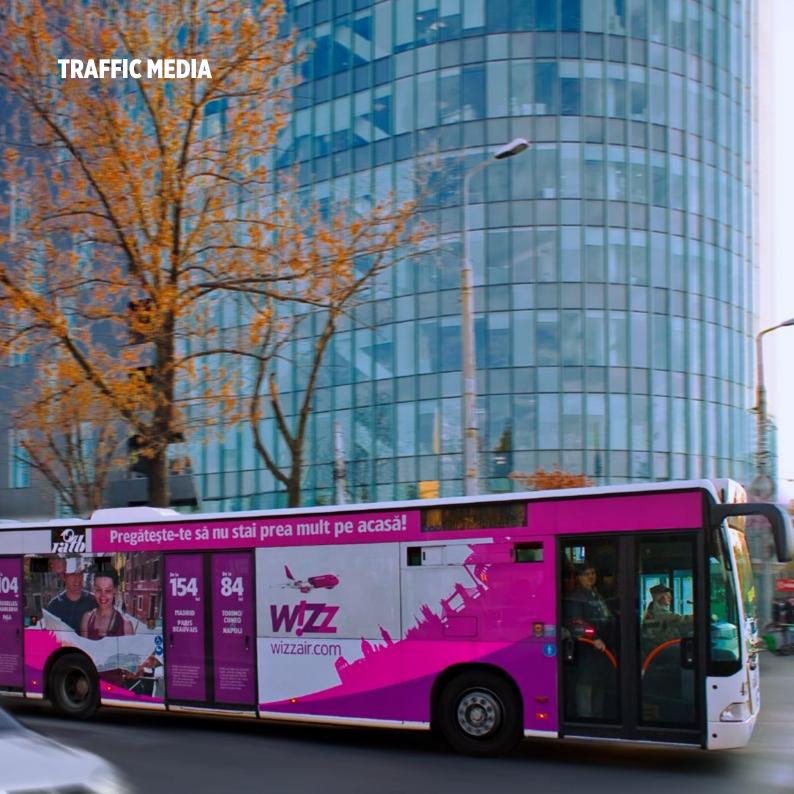

# TRAFFIC MEDIA

Partial or complete inscribing with special foils • Direct printing on tarpaulins for cars, buses and trucks