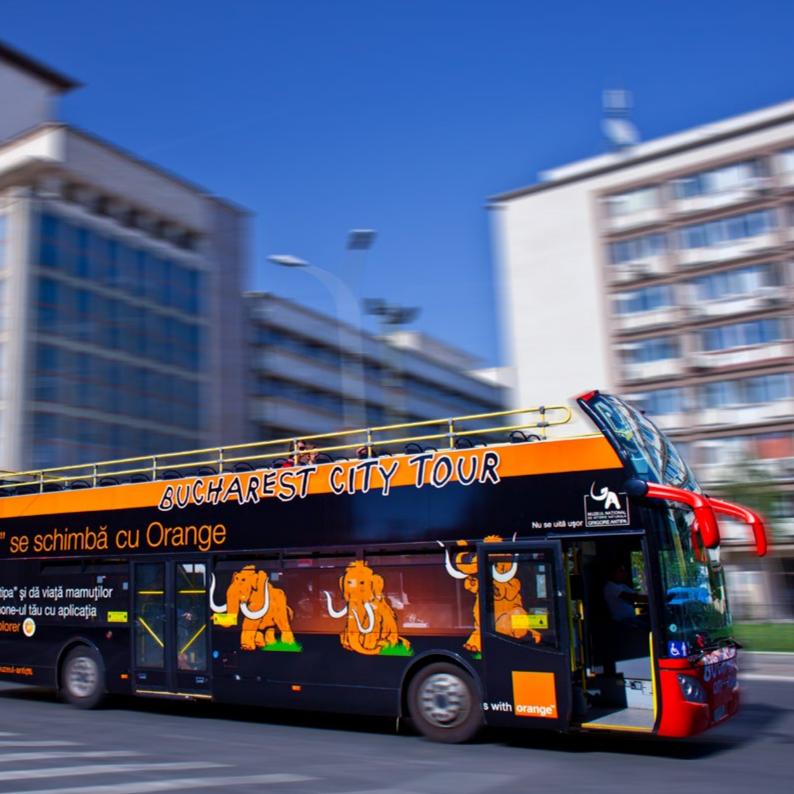

# TRAFFIC MEDIA

Partial or complete inscribing with special foils • Direct printing on tarpaulins for cars, buses and trucks