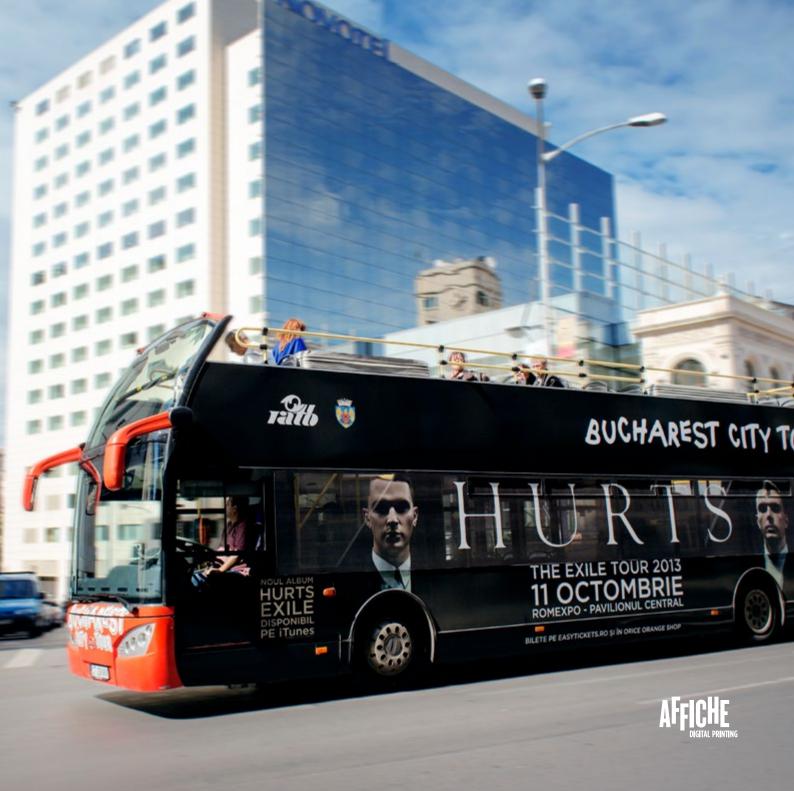

# TRAFFIC MEDIA

Partial or complete inscribing with special foils • Direct printing on tarpaulins for cars, buses and trucks