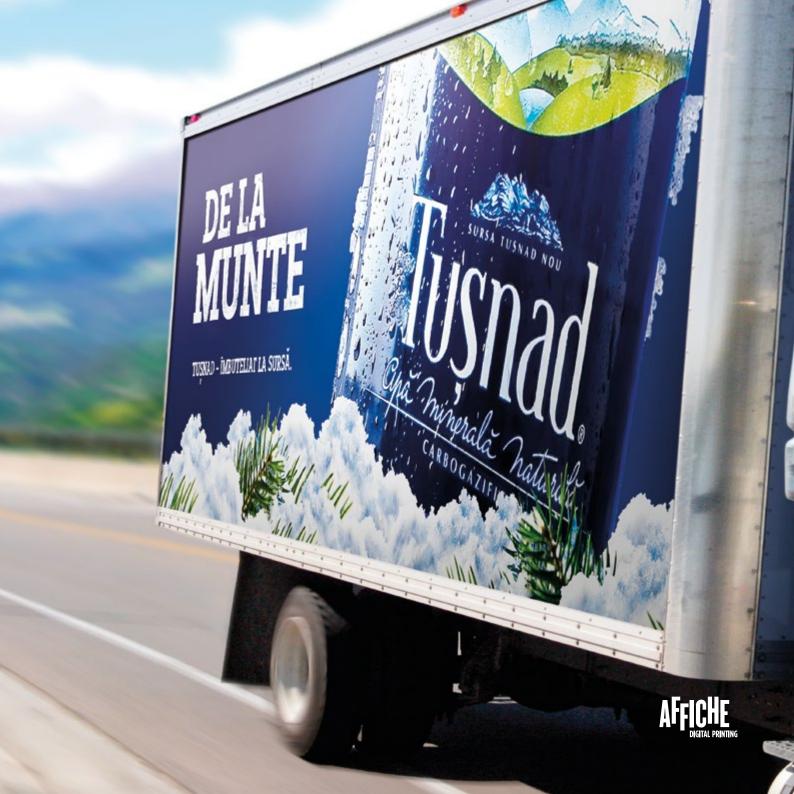

# TRAFFIC MEDIA

Partial or complete inscribing with special foils • Direct printing on tarpaulins for cars, buses and trucks